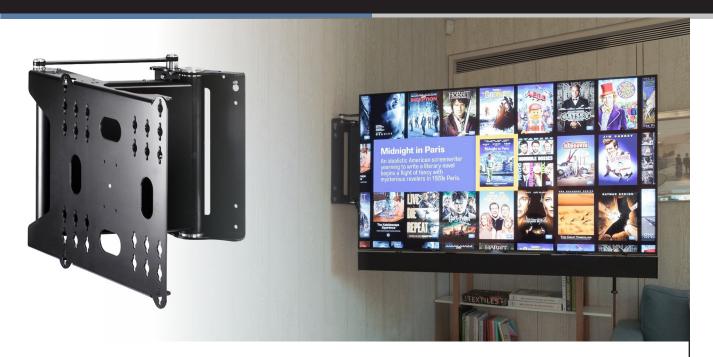

## PSE90 - Product Overview

A dedicated Electric TV Mount, the PSE90 offers full rotation up to 90 degrees in one direction for larger flat screen TVs. The superbly smooth action, cable management, and neat mounting plate encapsulate the quality of Future Automation design with functionality and look unlike any other TV Mount on the market. A variety of mount options ensure that individual screens are mounted in the neatest possible way. For smaller screens see the FSE90.

## PSE90 - Product Overview