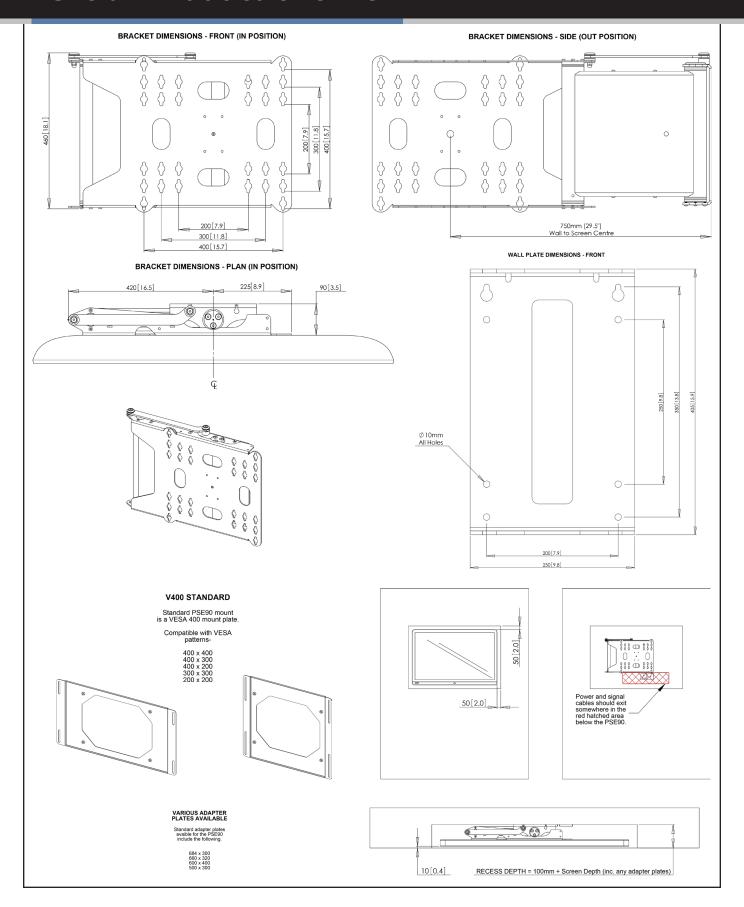

## **Design Highlights**

- ✓ Quiet smooth Action With Variable Speed Motion
- ✓ Full Cable Management
- Stylish Look and Finish
- Onboard Electronics
- ✓ Wide Range of Mounting Options

| Specification      |                              |
|--------------------|------------------------------|
| Screen Sizes       | 46" - 65"                    |
| Max. Screen Weight | 60kg                         |
| Depth From Wall    | 90mm (3.54")                 |
| Max. Rotation      | 90°                          |
| Standard Finish    | Satin Black Paint (RAL 9005) |
| Movement Type      | Motorised                    |